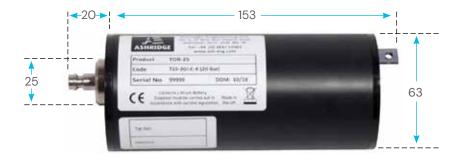

e (10 Bar) |             |   |   |   |   |   |
| T2S-3GE-C-X  3G Modem with external antenna, 1 Pressure (20 Bar)         |                                  |             |   |   |   |   |   |

#### Accessories

| Part Number  | Description                                 |
|--------------|---------------------------------------------|
| PRES-06-0001 | 1.5m Curly/Flexible Pressure Hose           |
| PRES-06-0002 | 1/8 Inch Male BSP to Female Quickfit Socket |
| TOR-SUB-0015 | USB - Infra-red lead                        |
| TOR-PRT-0016 | TOR-S 63mm Wall Mounting Bracket            |
| TOR-PRT-0019 | TOR-S 63mm Opening Tool                     |
| ANT-710213   | External Smarteq SmartRF Antenna 0.5m       |
| ANT-PRT-0061 | Antenna Mounting Bracket                    |

## Dimensions (mm)