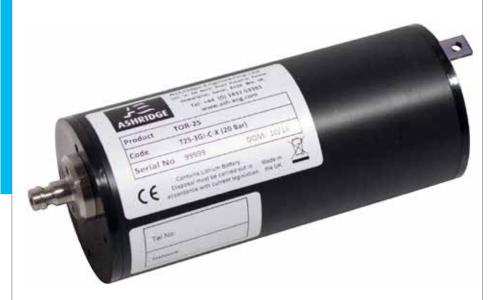

# TOR-2S

Remote Telemetry Pressure Data Logger

SINGLE OR DUAL CHANNEL DATA LOGGER FOR MONITORING, LOGGING AND TRANSMITTING DATA BY SMS OR GPRS.

FEATURES AN ADDITIONAL LOGGING "WINDOW" TO ALLOW.

INCREASED MONITORING TO TAKE PLACE SIMULTANEOUSLY.

#### Power

2 x Lithium battery (3.6V 13AH) >5 years life under typical usage

#### Inputs

1 Internal Pressure Transducer (0.25/0.1%)

#### Connectors

1 Standard Quickfit Male Port