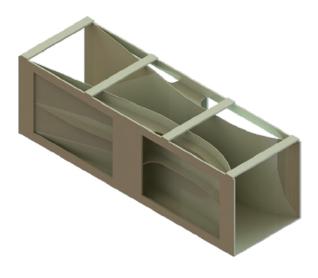

## **VENTURI CHANNELS**

HYDRAULIC MODELLER FOR FLOW MEASUREMENT IN RECTANGULAR CHANNEL

## **FEATURES**

- Dedicated primary measurement device for channels
- For installation in rectangular-section ducts
- Flow rate: >1...2250 m<sup>3</sup>/h
- Low-pressure drops
- Suitable for installation in pre-existing rectangular channels
- Design prevents debris build-up